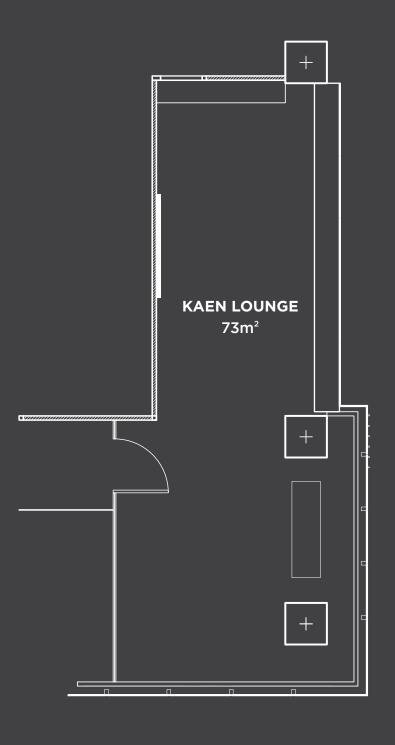

### KAEN LOUNGE

2<sup>nd</sup> floor - an inspiring space, designed to ignite creativity and collaboration.

|                 |          |           | •       | *****   | ••••       | $\times \times \times$     |
|-----------------|----------|-----------|---------|---------|------------|----------------------------|
| Room            | Area(m²) | Classroom | U-Shape | Theatre | Board room | Mingle -<br>Cocktail Table |
| KAENKAEW        | 376      | 42        | 30      | 70      | 40-48      | 100-120                    |
| SKY ROOM I      | 27.75    | 10        | 10      | 31      | 12         |                            |
| SKY ROOM II     | 52       | 24        | 24      | -       | 22         | -                          |
| SKY ROOM I & II | 79.75    | 32        | 30      |         | 30         | 50                         |
| KAEN LOUNGE     | 73       | 32        | 30      | -       | 30         | 50                         |

## **KAEN LOUNGE**

28<sup>th</sup> floor - a rooftop venue to adaptable function space, catering to any event.

| Room        | Classroom | U-Shape | Theatre | Board room | Mingle –<br>Cocktail Table |
|-------------|-----------|---------|---------|------------|----------------------------|
| KAEN LOUNGE | 32        | 30      | -       | 30         | 50                         |