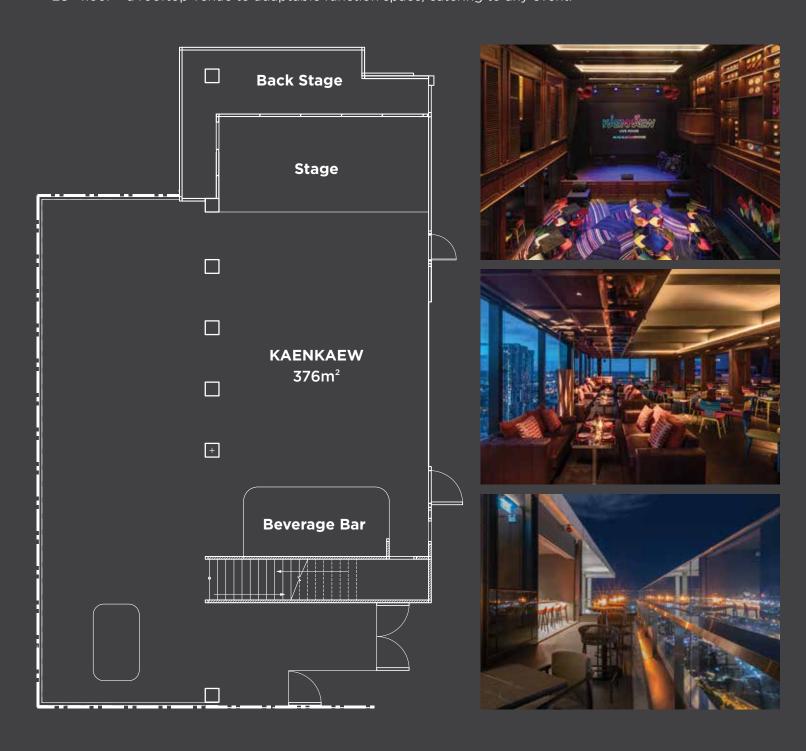

#### **KAENKAEW**

28<sup>th</sup> floor - a rooftop venue to adaptable function space, catering to any event.

## **KAENKAEW**

28<sup>th</sup> floor - a rooftop venue to adaptable function space, catering to any event.

| Room     | Classroom | U-Shape | Theatre | Board room | Mingle –<br>Cocktail Table |
|----------|-----------|---------|---------|------------|----------------------------|
| KAENKAEW | 42        | 30      | 70      | 40-48      | 100-120                    |