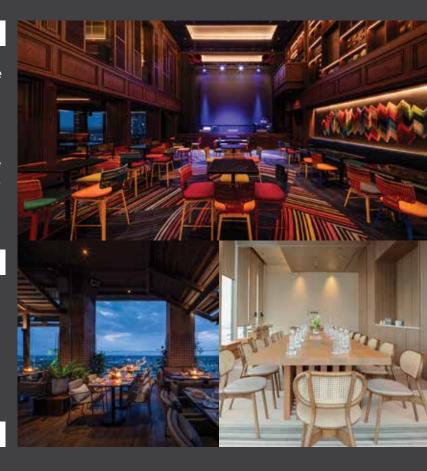

#### **KAENKAEW**

28<sup>th</sup> floor - a rooftop venue to adaptable function space, catering to any event.

#### **SKY ROOM**

27<sup>th</sup> floor - an ideal for any business gathering in a private room offering city views of Khon Kaen's main street.

### KAEN LOUNGE

2<sup>nd</sup> floor - an inspiring space, designed to ignite creativity and collaboration.

|                 |          |           | •       | *****   | ••••       | $\times \times \times$     |
|-----------------|----------|-----------|---------|---------|------------|----------------------------|
| Room            | Area(m²) | Classroom | U-Shape | Theatre | Board room | Mingle -<br>Cocktail Table |
| KAENKAEW        | 376      | 42        | 30      | 70      | 40-48      | 100-120                    |
| SKY ROOM I      | 27.75    | 10        | 10      | 31      | 12         |                            |
| SKY ROOM II     | 52       | 24        | 24      | -       | 22         | -                          |
| SKY ROOM I & II | 79.75    | 32        | 30      |         | 30         | 50                         |
| KAEN LOUNGE     | 73       | 32        | 30      | -       | 30         | 50                         |