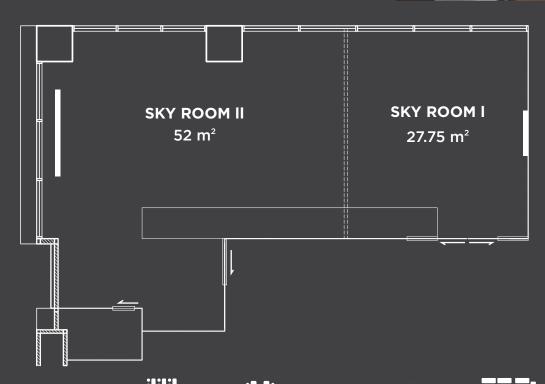

#### **SKY ROOM**

27<sup>th</sup> floor - an ideal for any business gathering in a private room offering city views of Khon Kaen's main street.

## **SKY ROOM**

27<sup>th</sup> floor - an ideal for any business gathering in a private room offering city views of Khon Kaen's main street.

| Room            | Classroom | U-Shape | Theatre | Board room | Mingle –<br>Cocktail Table |
|-----------------|-----------|---------|---------|------------|----------------------------|
| SKY ROOM I      | 10        | 10      | 31      | 12         | -                          |
| SKY ROOM II     | 24        | 24      | -       | 22         | -                          |
| SKY ROOM I & II | 32        | 30      | -       | 30         | 50                         |