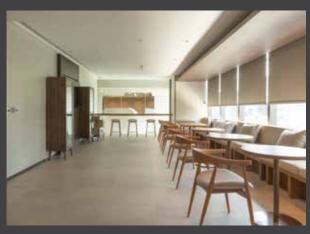

### KAEN LOUNGE

2<sup>nd</sup> floor - an inspiring space, designed to ignite creativity and collaboration.

|                 |          |           | •       | *****   | ••••       | $\times \times \times$     |
|-----------------|----------|-----------|---------|---------|------------|----------------------------|
| Room            | Area(m²) | Classroom | U-Shape | Theatre | Board room | Mingle -<br>Cocktail Table |
| KAENKAEW        | 376      | 42        | 30      | 70      | 40-48      | 100-120                    |
| SKY ROOM I      | 27.75    | 10        | 10      | 31      | 12         |                            |
| SKY ROOM II     | 52       | 24        | 24      | -       | 22         | -                          |
| SKY ROOM I & II | 79.75    | 32        | 30      |         | 30         | 50                         |
| KAEN LOUNGE     | 73       | 32        | 30      | -       | 30         | 50                         |

## **KAEN LOUNGE**

28<sup>th</sup> floor - a rooftop venue to adaptable function space, catering to any event.

| Room        | Classroom | U-Shape | Theatre | Board room | Mingle –<br>Cocktail Table |
|-------------|-----------|---------|---------|------------|----------------------------|
| KAEN LOUNGE | 32        | 30      | -       | 30         | 50                         |