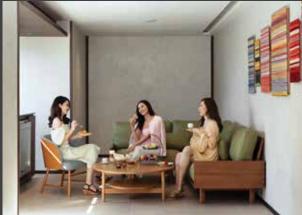

### KAEN LOUNGE

2<sup>nd</sup> floor - an inspiring space, designed to ignite creativity and collaboration.

|                 |          |           | •       | *****   | ••••       | $\times \times \times$     |
|-----------------|----------|-----------|---------|---------|------------|----------------------------|
| Room            | Area(m²) | Classroom | U-Shape | Theatre | Board room | Mingle -<br>Cocktail Table |
| KAENKAEW        | 376      | 42        | 30      | 70      | 40-48      | 100-120                    |
| SKY ROOM I      | 27.75    | 10        | 10      | 31      | 12         |                            |
| SKY ROOM II     | 52       | 24        | 24      | -       | 22         | -                          |
| SKY ROOM I & II | 79.75    | 32        | 30      |         | 30         | 50                         |
| KAEN LOUNGE     | 73       | 32        | 30      | -       | 30         | 50                         |

## **KAEN LOUNGE**

28<sup>th</sup> floor - a rooftop venue to adaptable function space, catering to any event.

| Room        | Classroom | U-Shape | Theatre | Board room | Mingle –<br>Cocktail Table |
|-------------|-----------|---------|---------|------------|----------------------------|
| KAEN LOUNGE | 32        | 30      | -       | 30         | 50                         |