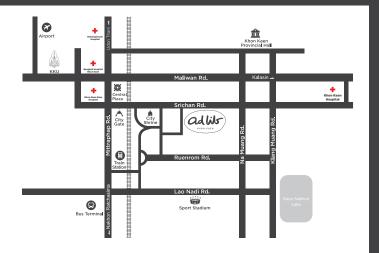

: 1:

- Located in the Khon Kaen Innovation Centre (KAEN) the mixed use building for shopping and entertainment.
- Easy access from Mittraphap Road to Srichan Road.
- The airport is just 20 minutes' drive away (10 km) and the train station is about 1 km from the hotel.

#### Find us on